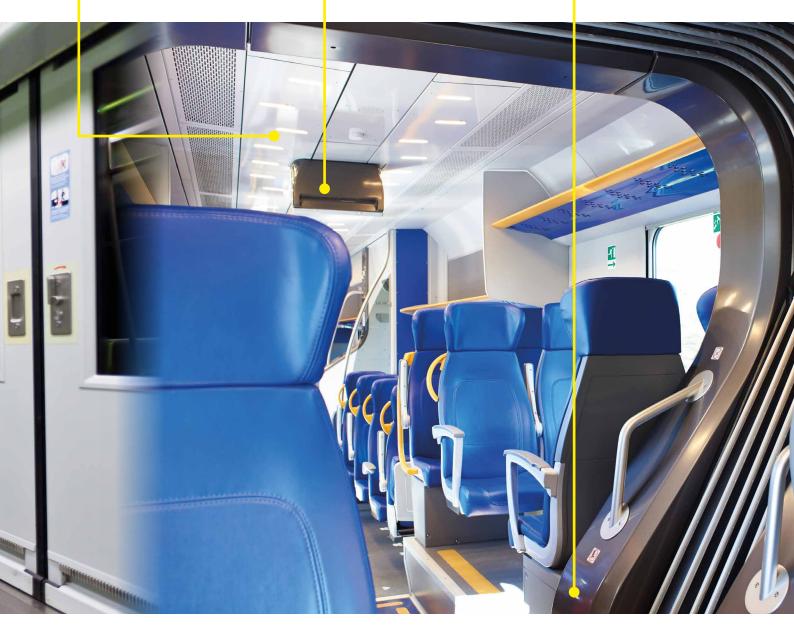

## COUPLER **EXTERIOR DRIVER'S CONTROL AIR CONDITIONING** - 70T Series LIGHT CONTROL **CONSOLE** - 55T Series - 83 Series - 11T Series - 46T Series - 70T Series - 80T Series - 46T Series - 83 Series - 55T Series - 11T Series

# Better technology = improved comfort

INTERNAL LIGHT MANAGEMENT

- 46T Series
- 55T Series
- 56T Series
- 11T Series

MESSAGE PANELS INFOTAINMENT

- 46T Series
- 55T Series
- 80T Series

MOBILE DEVICE CHARGING