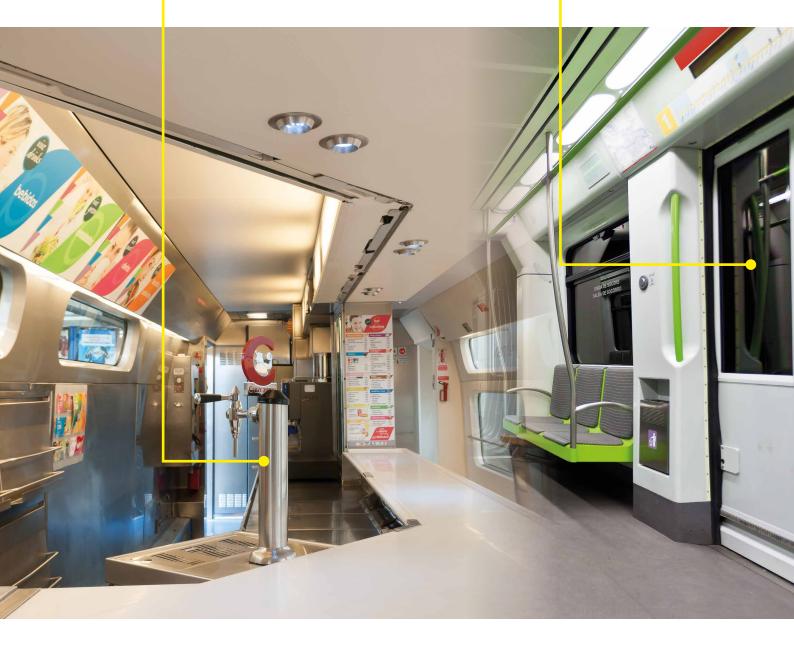

## COUPLER **EXTERIOR DRIVER'S CONTROL AIR CONDITIONING** - 70T Series LIGHT CONTROL **CONSOLE** - 55T Series - 83 Series - 11T Series - 46T Series - 70T Series - 80T Series - 46T Series - 83 Series - 55T Series - 11T Series

#### DOOR CONTROL

- 7S Series
- 46T Series
- 55T Series

46T Series Miniature industrial relays

55T Series General purpose relays

56T Series Miniature power relays

86T Series Timer modules