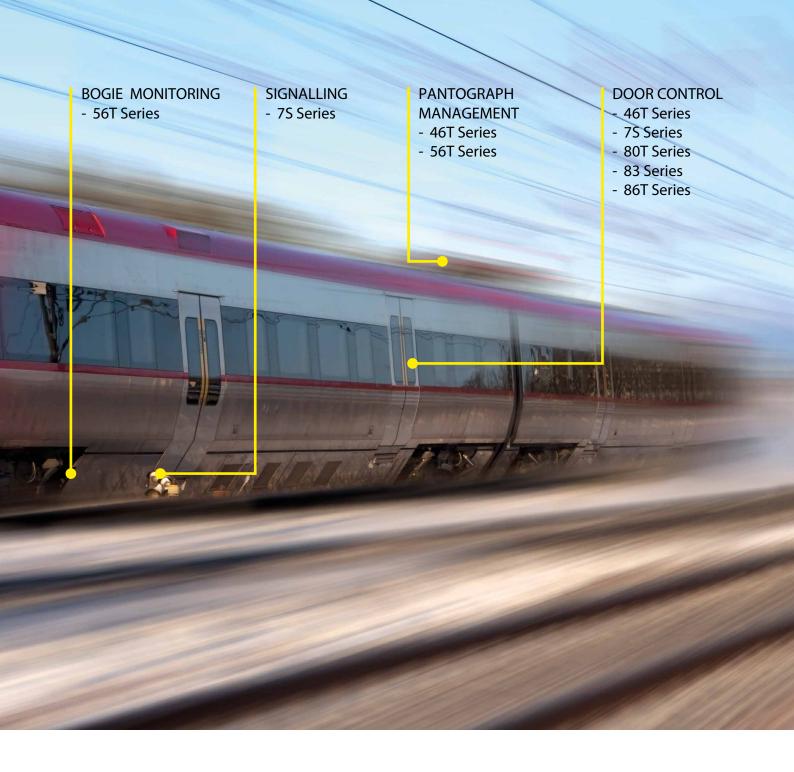

## COUPLER **EXTERIOR DRIVER'S CONTROL AIR CONDITIONING** - 70T Series LIGHT CONTROL **CONSOLE** - 55T Series - 83 Series - 11T Series - 46T Series - 70T Series - 80T Series - 46T Series - 83 Series - 55T Series - 11T Series

# Efficient, compact, agency-approved products

Modular contactors

Line monitoring relays

7S Series Relay module with forcibly guided contacts

80T Series Modular timers

83 Series Modular timers

#### DOOR CONTROL

- 7S Series
- 46T Series
- 55T Series

46T Series Miniature industrial relays

55T Series General purpose relays

56T Series Miniature power relays

86T Series Timer modules

# Better technology = improved comfort

INTERNAL LIGHT MANAGEMENT

- 46T Series
- 55T Series
- 56T Series
- 11T Series

MESSAGE PANELS INFOTAINMENT

- 46T Series
- 55T Series
- 80T Series

MOBILE DEVICE CHARGING