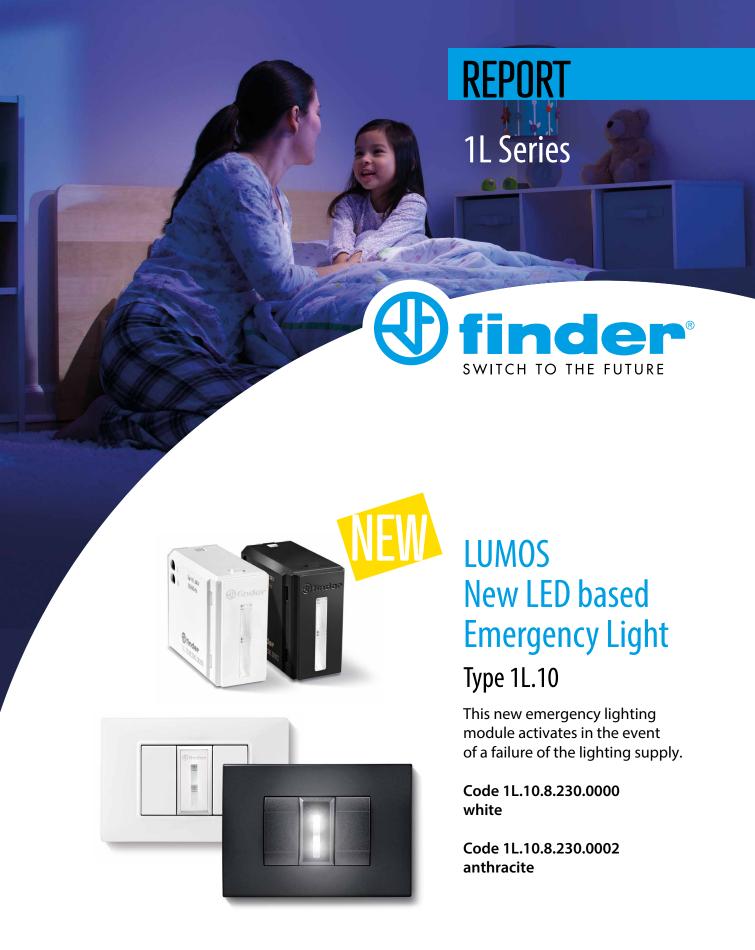

## The LUMOS Type 1L.10 emergency light is attractive with its ultra-flat design and sleek lines; a versatile and stylish product able to integrate with all major light switch systems\*.

LUMOS 1L.10 complies with CEI 64-8, the standard concerning the installation of automatic emergency lighting in the case of failure of normal lighting.