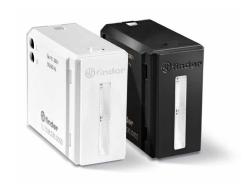

## The LUMOS Type 1L.10 emergency light is attractive with its ultra-flat design and sleek lines; a versatile and stylish product able to integrate with all major light switch systems\*.

LUMOS 1L.10 complies with CEI 64-8, the standard concerning the installation of automatic emergency lighting in the case of failure of normal lighting.

\*Note that these trademarks and trade names are not the property of Finder SpA or any of its associated companies, and are referred to in this sheet for the purposes of technical information only.

adaptors included in the box.