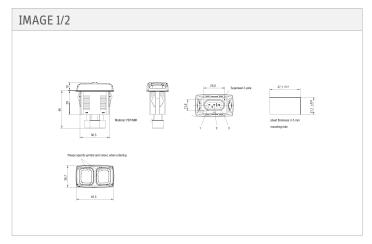

#### **Technical drawing**

#### Installation

| Attribute     | 145MD40A         | 145MD41A |
|---------------|------------------|----------|
| Installation  | from above       |          |
| Mounting type | inserted/latched |          |

## Connection

| Attribute      | 145MD40A               | 145MD41A |
|----------------|------------------------|----------|
| Connector type | AMP-Super-Seal 3-polig |          |