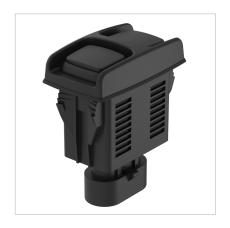

# **Double push button switch 145MD**

### With Superseal connector, 3-pole.

Double push button switch 145MD is equipped with snap-in mountings for fast installation. elobau's double push button switches are designed for applications in which only low currents flow, and therefore a mechanical switch cannot be used. Double push button switch 145MD is ideal for control panels and armrests in agricultural and construction machinery. The switching element, which is completely separated from the mechanics, resists dust, dirt and moisture, thanks to its IP67 protection class.