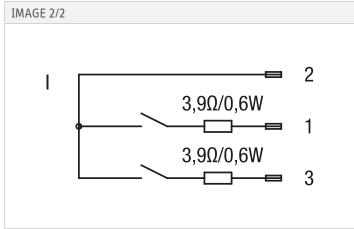

#### **Electrical data**

| Attribute              | 145MD40A | 145MD41A |
|------------------------|----------|----------|
| Max. switching voltage | 48 V DC  |          |
| Max. switching current | 0.5 A    |          |
| Max. switching power   | 10 W     |          |
| Max. switching power   | 10 VA    |          |
| Contact form           | NO       |          |

## Connection

| Attribute      | 145MD40A               | 145MD41A |
|----------------|------------------------|----------|
| Connector type | AMP-Super-Seal 3-polig |          |